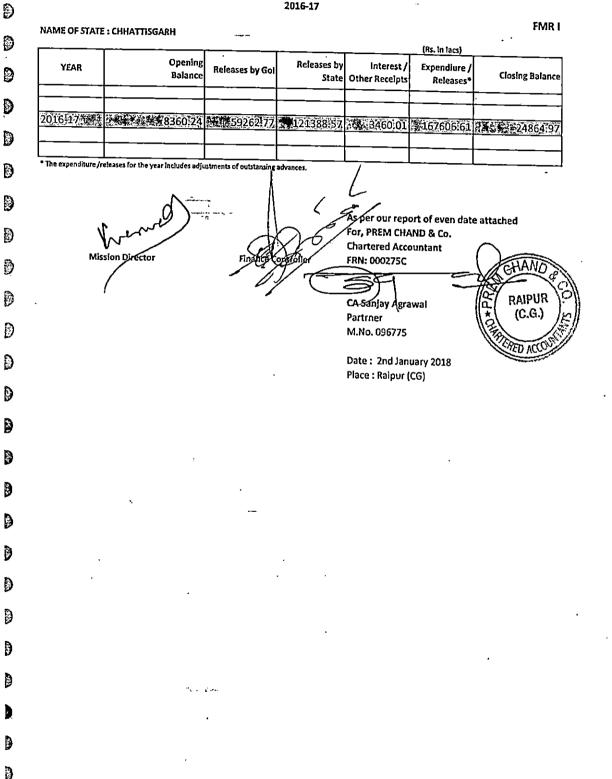

|                 |
| -          | TOTAL OF CLOSING BALANCES                           | ┼━────               | 48922.43             | 48922           |
|            |                                                     |                      |                      |                 |

Wansed Mission Director

67

8

8

9

8

0

٢

3

9

0

Ø

Ø

Ð

Ð

3

Ð

9

Ð

3

9

0

D

Ð

D

9

9

Ð

D

9

9

D

ð

() | |

folle

As per our report of even date attached For, PREM CHAND & Co. Chartered Accountants

CA Sanjay Agrawal Partner M.No. 096775

FRN: 000275C

HAND . RAIPDR (C.G.) ED.  $\mathbb{C}$ 

•••

Date : 2nd January 2018 Place : Raipur (CG)

### RAJIV GANDHI SHIKSHA MISSION SARVA SHIKSHA ABHIYAN, KGBV & NPEGEL CHATTISGARH STATE 2016-17

22

0

9

9

Ð

Ð

Ð

Ð

Ð



| 9           |                           |                     | •                                  |                             |                                                                                              |                                 |                |                                                                                  |
|-------------|---------------------------|---------------------|------------------------------------|-----------------------------|----------------------------------------------------------------------------------------------|---------------------------------|----------------|----------------------------------------------------------------------------------|
| 8           | · .                       |                     |