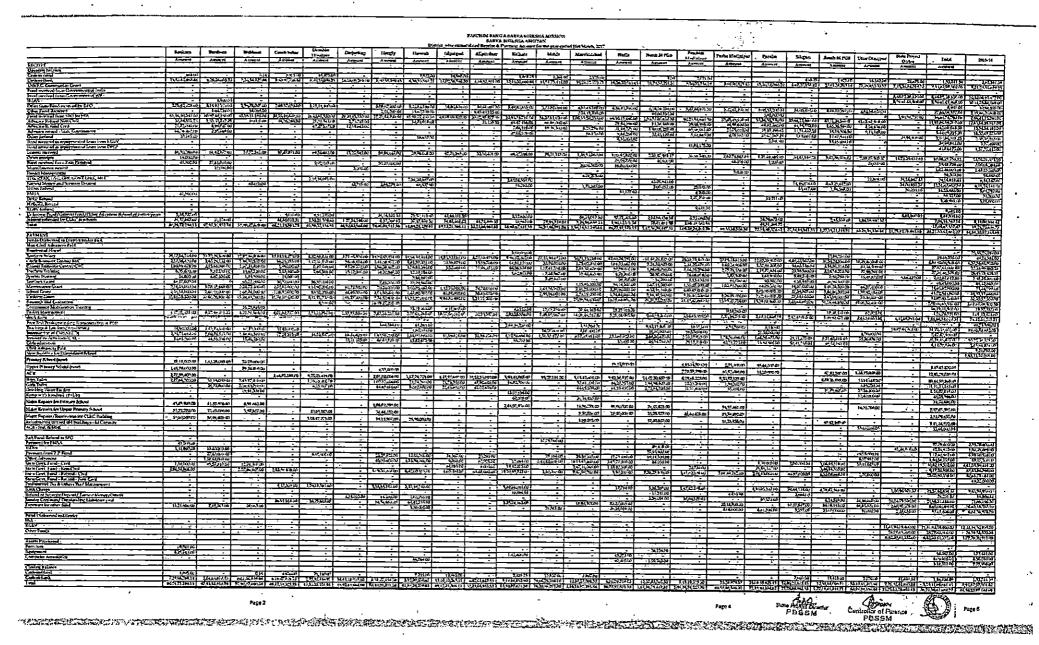

During the Financial Year, Interest of Rs.17.50 Crores was received by the DPO from CLRC and Schools. However, interest on average unspent advances works out to Rs. 47,23Cores. Hence, a gap of Rs.29.73 Crores was observed which is yet to be refunded back from CLRC and Schools. It was also noticed that refund of interest has been decreased by Rs. 1:79 Crore than the previous year. It is advised that State Project Office should oversee the refund of interest to the Project. Interest accrued on funds other than SSA has been considered as Income of the SSA Fund.