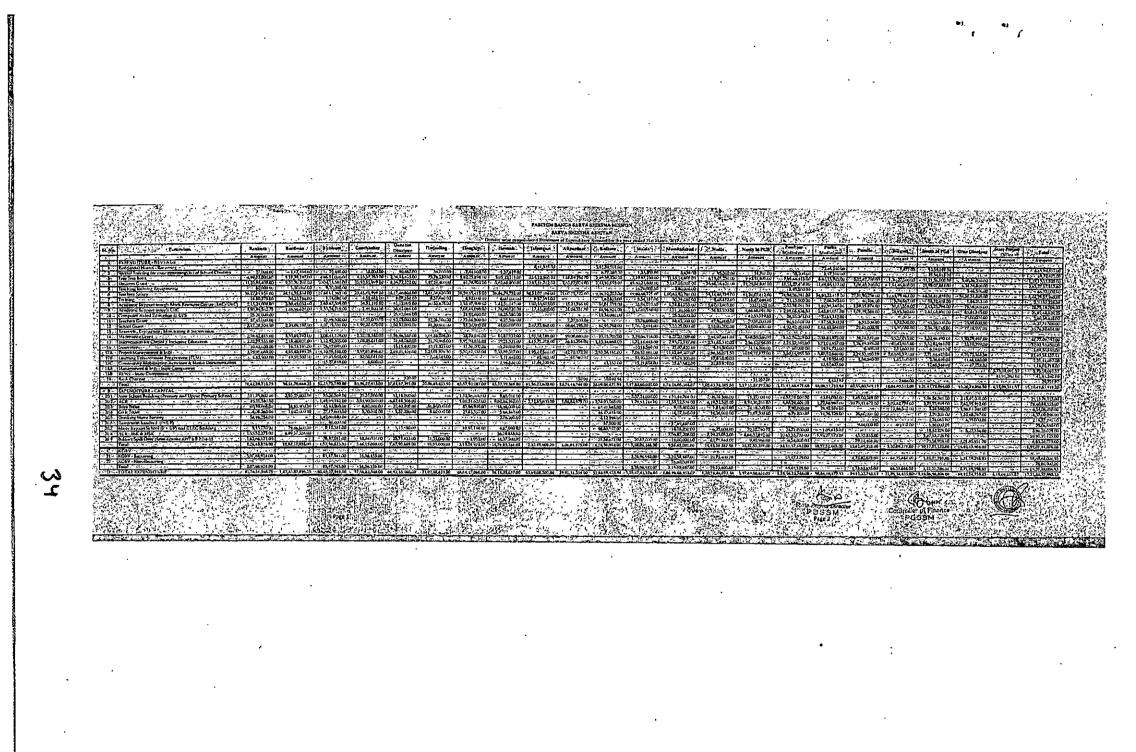

As compiled from District Financial Statement, it was evidenced that Rs. 7.06 Crores of Refund was received by the District Project Offices which could not be identified by the DPO with specific intervention and as such the same has been adjusted with General Fund.